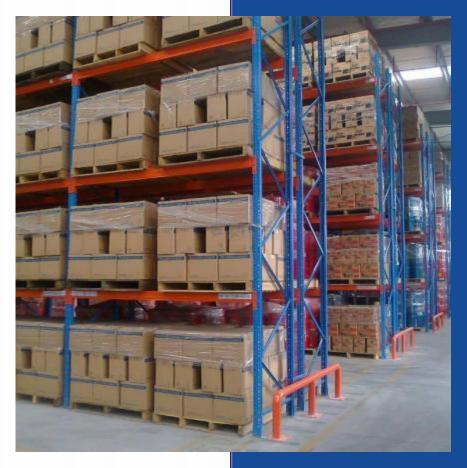

## Bonded warehouse operation teams in Chengdu, Xi' an, Chongqing, Nanchong and other places.

- ➤ Bonded warehouse over 200,000 square meters: high-quality storage environment, epoxyfloor, high shelf.
- > Company employed multiple loading and unloading personnel: professional in handling, loading and unloading, customized solution according to customer needs.
- > Multiple Forklifts: international top equipment, efficient processing speed.
- > More than 100 dispatchable vehicles: to meet the needs of different customers.
- > Multiple warehouse managers: professional warehouse management, process- based grouping operations.
- > 2.4 hour monitoring of the WMS warehouse management system: receiving goods in the ware house, warehousing in storage, loading out of the warehouse, internet informatization