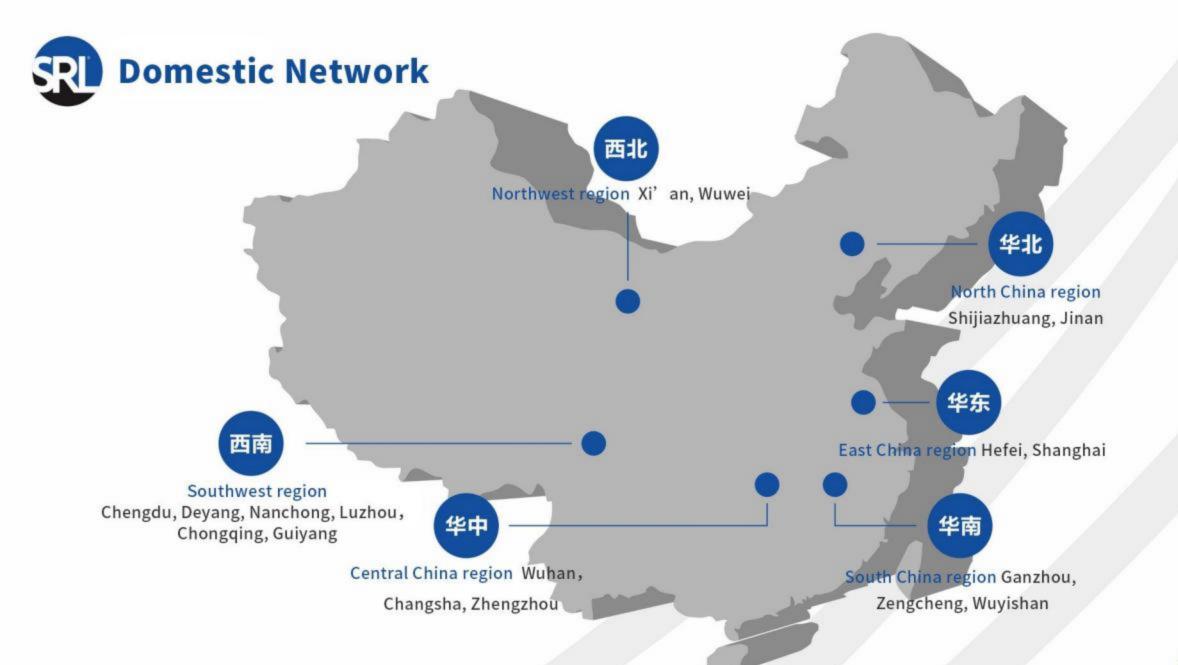

## 目录 CATALOGUE

02 业务范畴

**MAIN BUSINESS** 

Chengdu, Chongqing, Xi' an, shipping space charter, 40-50 containers per week

Zengcheng, Shijiazhuang,Deyang,rail charter,2-3 trains per week

Lodz, Nuremberg, Tilburg

Malaszewicz, Duisburg, Hamburg

Moscow, Minsk

Laos, Thailand, Vietnam

we can provide shipping capacity of 150-200 containersper week of China-Europe, China-Russia and China-Laostrains, 5,000-8,000 containers throughout the year.