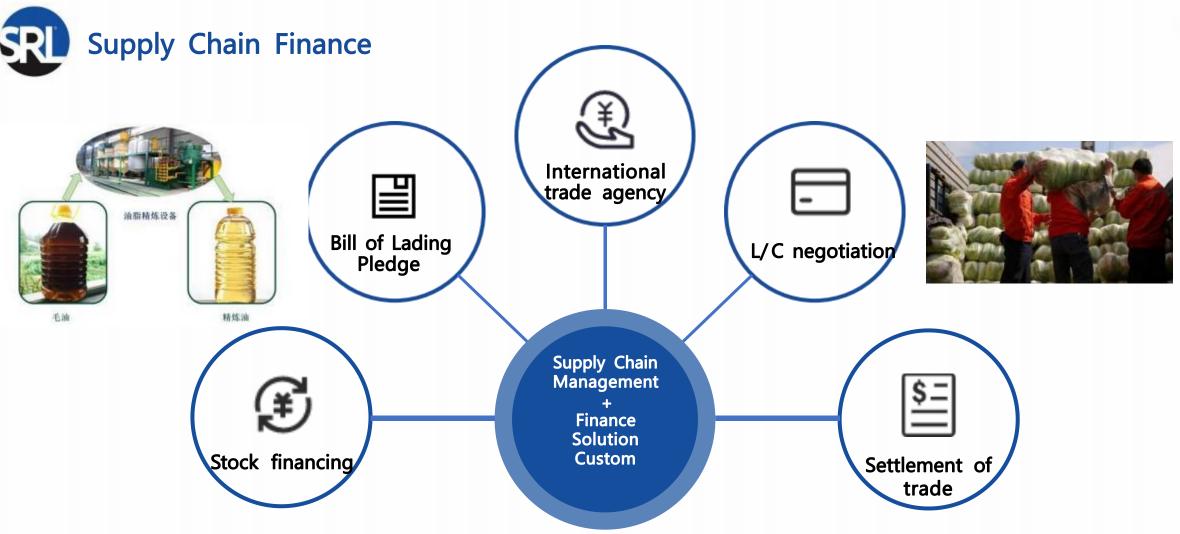

#### 0110 General trade import and export mode

Container loading in ordinary warehouseor bonded warehouse, import and export customs declaration of ordinary goods, agency tax refund and tax payment, "one-day tour" in bonded area.

#### > 1039 Market procurement mode

Market procurement declaration, classified customs clearance, convenient customs audit, non - refundable exemption, foreign exchange settlement innovation, pick up all over the country, FBA customs clearance and delivery, etc.

#### > 9610 Cross-border e-commerce small parcel mode

Commodity packaging, scanning, sorting, tally, list check and release, summary declaration, infor - mation system docking, sunshine customs clearance, national pick up, cross-border logistics, seamless connection with Dutch Post and Belgian Post, etc.

#### > 9710/9810 Cross-border e-commerce B2B export mode

Bonded warehouse goods receipt, cross- border logistics direct, self- built customs filing overseaswarehouse, national customs clearance integration, FBA export tax rebate, integrated pilot zonesimplified declaration, logistics and inspection convenience, etc.报,物流和查验便利等。

#### > 1210 Cross-border trade import and export mode

Overseas pick up, bonded goods stocking and packaging, dropshipping, customs system dockingand order pushing, and open up the technical interface of the sales platform, etc