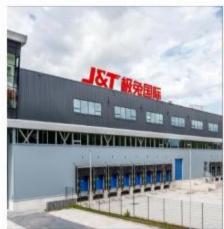

Thailand warehouse

10,000 square meters work area, located in Bangkok, Thailand, close to Su-varnabhumi Airport.

Covering whole Thailand.

It is located in the same warehouse asJ& T Thailand, which can provide fastand convenient integrated warehouse and distribution services.