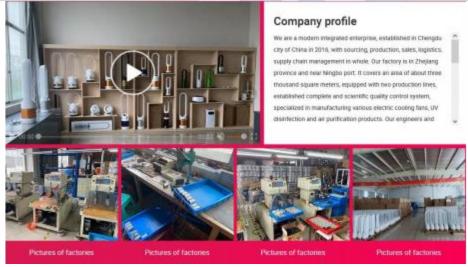

ehouse asJ& T Thailand, which can provide fastand convenient integrated warehouse and distribution services.



Malaysia warehouse

70,000 square meters warehouse, close to the Strait of Malacca, the main sea transportation channel.

Covering whole Malay, close to the Malay J&T distribution center.

The localJ& T can allocate resources at any timeaccording to the business situation tocooperate with the shipment.



Philippine warehouse

40,000 square meters work area, located in Manila, Philippines, next to Manila International Airport.

Covering whole Philippines.

The localJ&T seamlessly picks up the collection, business situation. business



## 目录 CATALOGUE

03 品牌发展

**BRAND DEVELOPMENT** 





## Trade - Foreign trade factory

















## Trade - Cross-border E-commerce













## Trade – offline store

























## 目录 CATALOGUE

04 合作伙伴

**CORPORATE PARTNER** 





## Cooperative partner









































SRL

相互链接・彼此信赖・共同创造