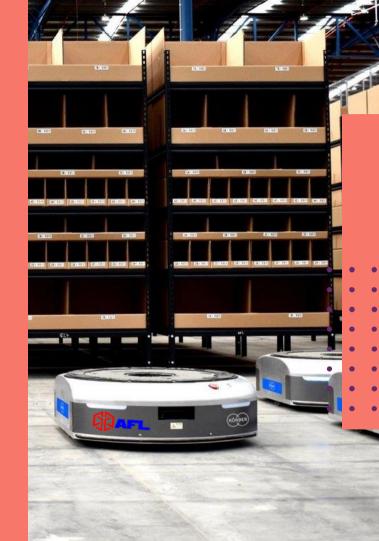

# AMR Autonomous Mobile Robot System

AFL uses AMRs to operate the fulfillment warehousing of fully automated

- Tripling the productivity of order fulfillment
- No Single Point of Failure
- Improve the accuracy of order up to 99.5%
- Higher Storage Capacity
- More Accurate Operations
- Flexible Relocation

AFL proivdes with customers the best logistics services by using top-notch equipment.