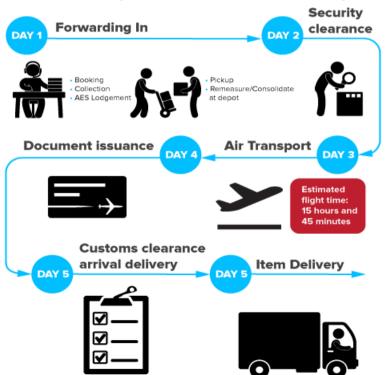

# **Direct Injection Shipping**

Direct Injection Shipping is a supply chain model where goods going to the same country are grouped together, flown to the destination country, and then delivered directly to the end-customers by a domestic carrier after clearing customs.