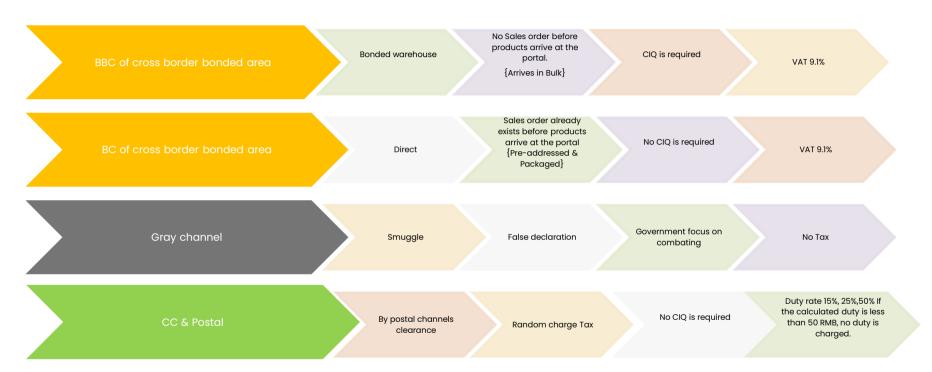

## **Currently Models of Parcel Cross Border into China**

Orange part as legitimate channel, Grey part is not legal CC = personal items of customs clearance channel

## Cross border of BC / CC comparison

| Custom clearance mode                    | BC / BBC                                                                                                                                                                                                                                                    | сс                                                                                                                                                                                                |
|------------------------------------------|-------------------------------------------------------------------------------------------------------------------------------------------------------------------------------------------------------------------------------------------------------------|---------------------------------------------------------------------------------------------------------------------------------------------------------------------------------------------------|
| Clearance Port                           | 30 designated CBBA bonded area                                                                                                                                                                                                                              | Guangzhou or Shenzhen                                                                                                                                                                             |
| Import Tax                               | base on the payment gate of transaction amount to change 9.1%                                                                                                                                                                                               | According to different commodity categories, it is divided into 15%/25%/50% third grade, the milk powder CC tax rate is 10%; if the single order tax is less than 50 yuan, it is exempt from tax. |
| Transit time                             | 2-4 days                                                                                                                                                                                                                                                    | 4-7 days                                                                                                                                                                                          |
| Documents required for customs clearance | Enterprise filing (not required in the generation mode), commodity filing;     three single touch (order, payment slip, logistics waybill)     ID card number (no identity picture required).                                                               | 1, ID card number<br>2. ID card front and back pictures                                                                                                                                           |
| Advantage                                | When the order value exceeds RMB330, the tax is lower than CC     customs system review, customs clearance is faster                                                                                                                                        | 1, not subject to order data restrictions 2. Goods other than the CBBA list can be cleared (over-the-counter medicine) 3, 50 Yuan tax allowance                                                   |
| Disadvantage                             | Under normal circumstances, the e-commerce sales platform must be filed in the customs and docked with the customs system.     Only goods on the CBBA list are allowed to pass customs clearance through BC.     annual limited for consumers is RMB 25,000 | Must be provide consumer of ID card front and back pictures [except E-express services]                                                                                                           |