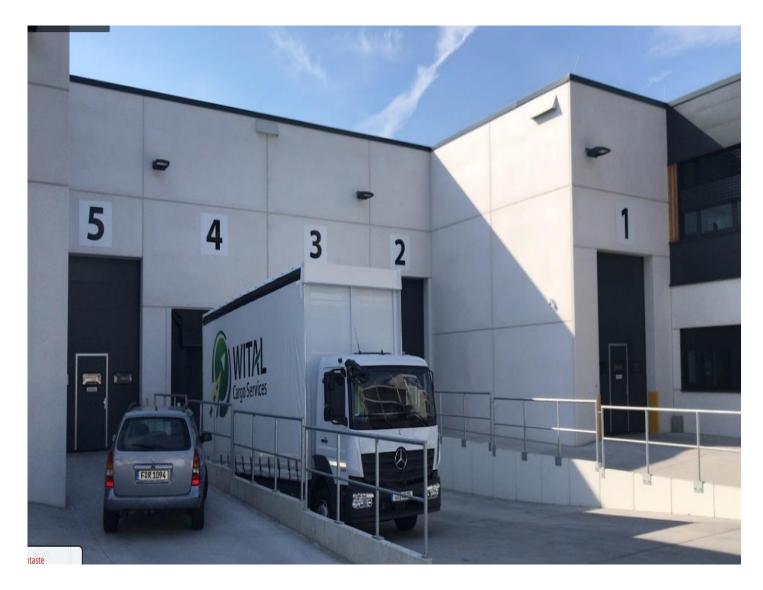

### An efficient and comprehensive trucking service network covering Germany and all its key neighboring countries

Germany, the Netherlands, France, Austria, Switzerland,

A 3000-square-meter customs-bonded warehouse

EU airport security license

laser X-ray inspection and manual inspection

customs explosive detection dog inspection

repackaging, palletizing, labeling