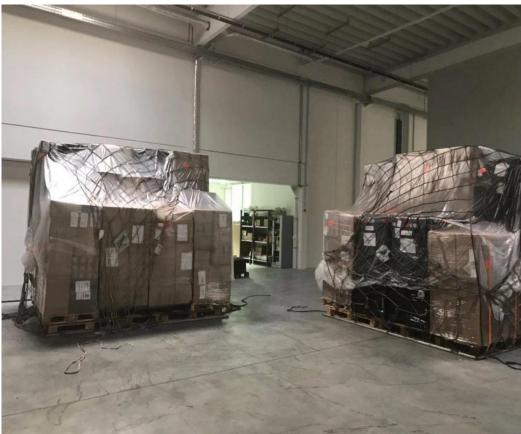

### An efficient and comprehensive trucking service network covering Germany and all its key neighboring countries

Germany, the Netherlands, France, Austria, Switzerland,

A 3000-square-meter customs-bonded warehouse

EU airport security license

laser X-ray inspection and manual inspection

customs explosive detection dog inspection

repackaging, palletizing, labeling