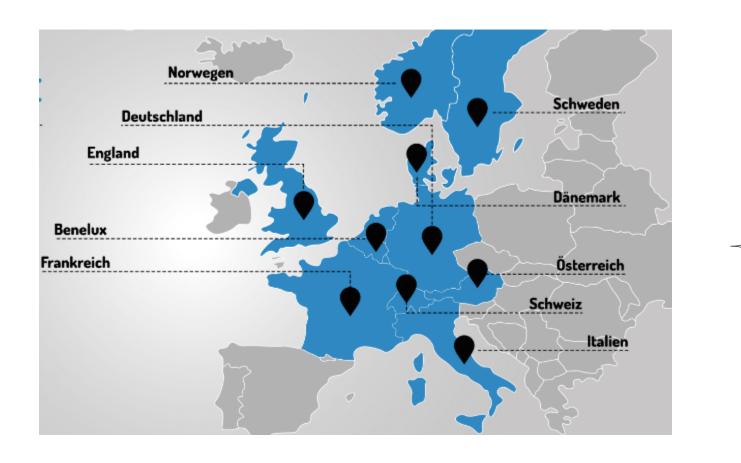

## **European land freight**

FANTASTE has a professional, efficient, and flexible trucking service network, ensuring timely pick-up and delivery of every shipment to EU countries such as Germany, the Netherlands, France, Austria, Switzerland, Belgium, and more."

### An efficient and comprehensive trucking service network covering Germany and all its key neighboring countries

Germany, the Netherlands, France, Austria, Switzerland,

A 3000-square-meter customs-bonded warehouse