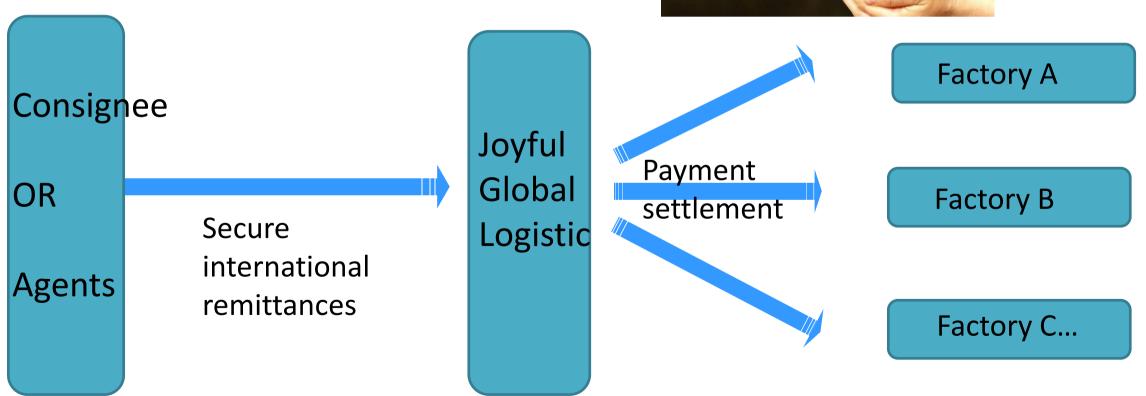

#### **WHAT** Security fund service

We can provide secure fund transfer services for foreign buyers