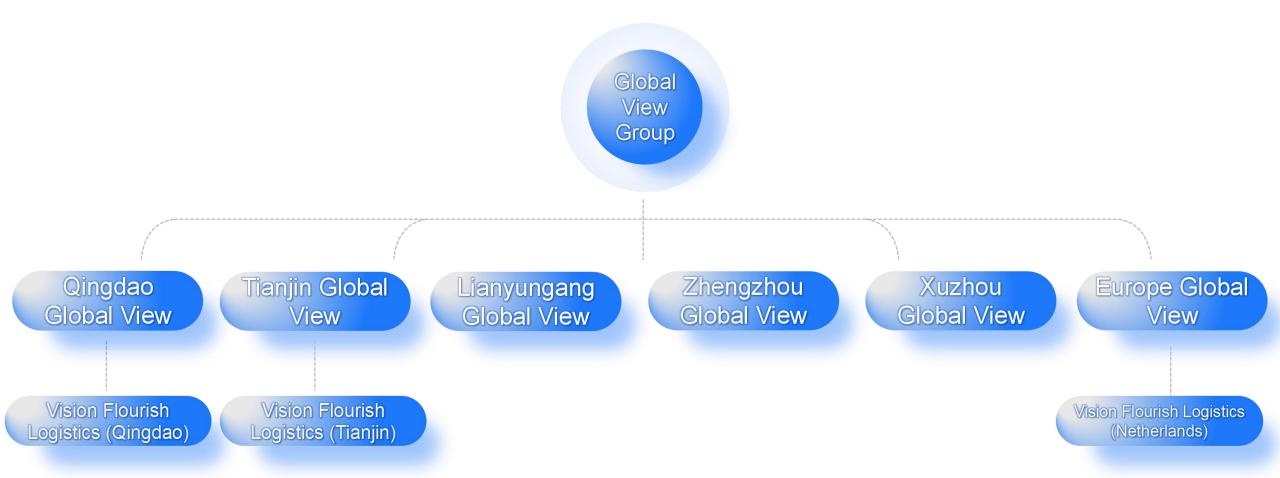

# **Global View Global Network**

Global View Group, with its strong global network, constructs a seamless logistics chain for you. Domestically, we have five directly affiliated companies located in Qingdao, Tianjin, Lianyungang, Zhengzhou, and Xuzhou; we own and operate warehouses (Vision Flourish Logistics) in Qingdao, Tianjin, and Rotterdam (Netherlands). Internationally, we have a branch in Rotterdam, Netherlands, and closely collaborate with over 100 core advantageous partner agents in 112 countries worldwide, ensuring efficient, accurate, and reliable services for you.

Qingdao Global View

Lianyungang Global View

Tianjin Global View

Xuzhou Global View

**Europe Global View** 

Zhengzhou Global View

GWL!