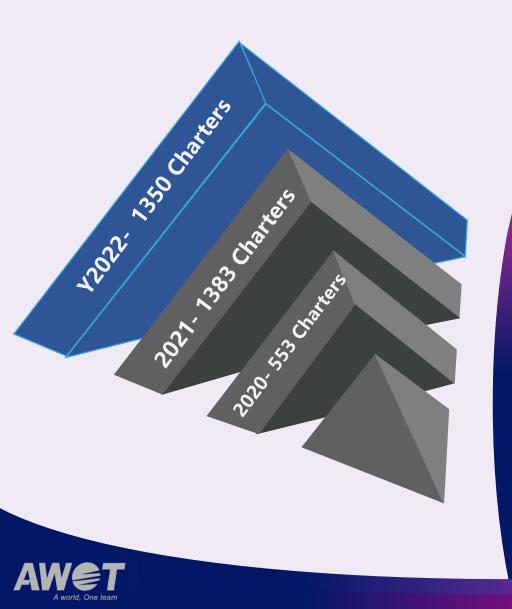

# **Air Charter Program**

#### **Proportion of chartered capacity for CN-US lane**