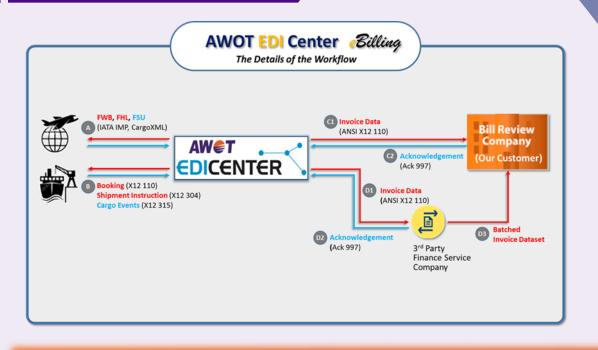

#### STRONG IT CAPABILITY

#### Connected

Integrated

#### **AWOT CLOUD Service Platform**

- Automated tracking and tracing of shipments
- Electronic data interchange (EDI)
- Electronic document management
- Online booking and tracking

- Analytics and business intelligence
- Integration with other systems

Collaborated

- Cybersecurity
- Mobile-friendly platform