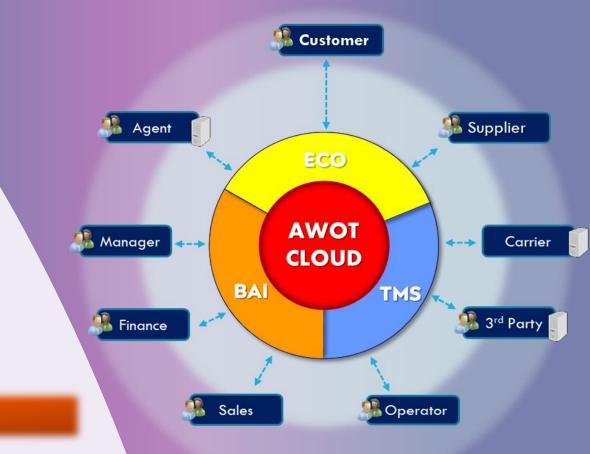

#### **AWOT CLOUD Service Platform**

- Automated tracking and tracing of shipments
- Electronic data interchange (EDI)
- Electronic document management
- Online booking and tracking

- Analytics and business intelligence
- Integration with other systems

Collaborated

- Cybersecurity
- Mobile-friendly platform